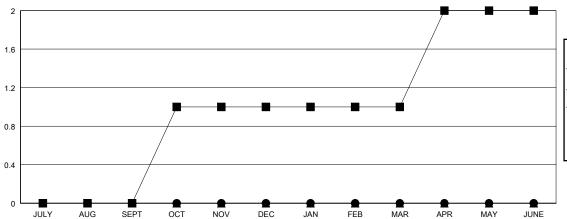

## LOCATION PENNSYLVANIA

 Clubs

 RESULTS FOR 2017-2018

 QUARTER
 NEW CLUB GOAL
 NEW CLUBS
 DROPPED CLUBS
 QUART

 JULY/AUG/SEPT
 0
 0
 1
 JULY/AUG/SEPT
 0 OCT/NO

 JAN/FEB/MAR
 0
 0
 0
 JAN/FEB

 APR/MAY/JUNE
 1
 0
 0
 APR/MAY/JUNE

## GOALS AND ACTUAL NEW CLUBS CUMULATIVE

- 🖶 - CURRENT YEAR GOALS FOR NEW CLUBS

▲ - LAST YEAR ACTUAL NEW CLUBS