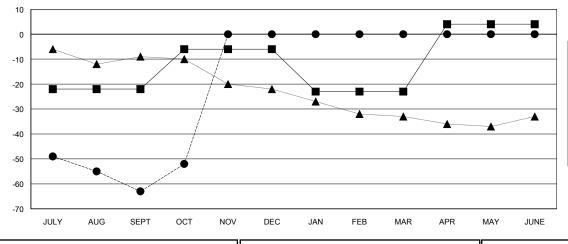

| Members               |                           |                         |                                              |  |  |
|-----------------------|---------------------------|-------------------------|----------------------------------------------|--|--|
| RESULTS FOR 2017-2018 |                           |                         |                                              |  |  |
| QUARTER               | MEMBER GROWTH NET<br>GOAL | MEMBER GROWTH<br>ACTUAL | DROPPED MEMBERS ACTUAL (including transfers) |  |  |
| JULY/AUG/SEPT         | -22                       | 35                      | 89                                           |  |  |
| OCT/NOV/DEC           | 16                        | 16                      | 5                                            |  |  |
| JAN/FEB/MAR           | -17                       | 0                       | 0                                            |  |  |
| APR/MAY/JUNE          | 27                        | 0                       | 0                                            |  |  |

## GOALS AND ACTUAL MEMBERS CUMULATIVE

- ■ - MEMBER GROWTH NET GOAL
- ● - MEMBER GROWTH ACTUAL
- ▲ - LAST YEAR MEMBERSHIP ACTUAL

| DROPPED CLUBS: 2 |   |
|------------------|---|
| DROPPED MEMBERS  |   |
| DECEASED         | 9 |
| CLUB CANCELLED   | 0 |